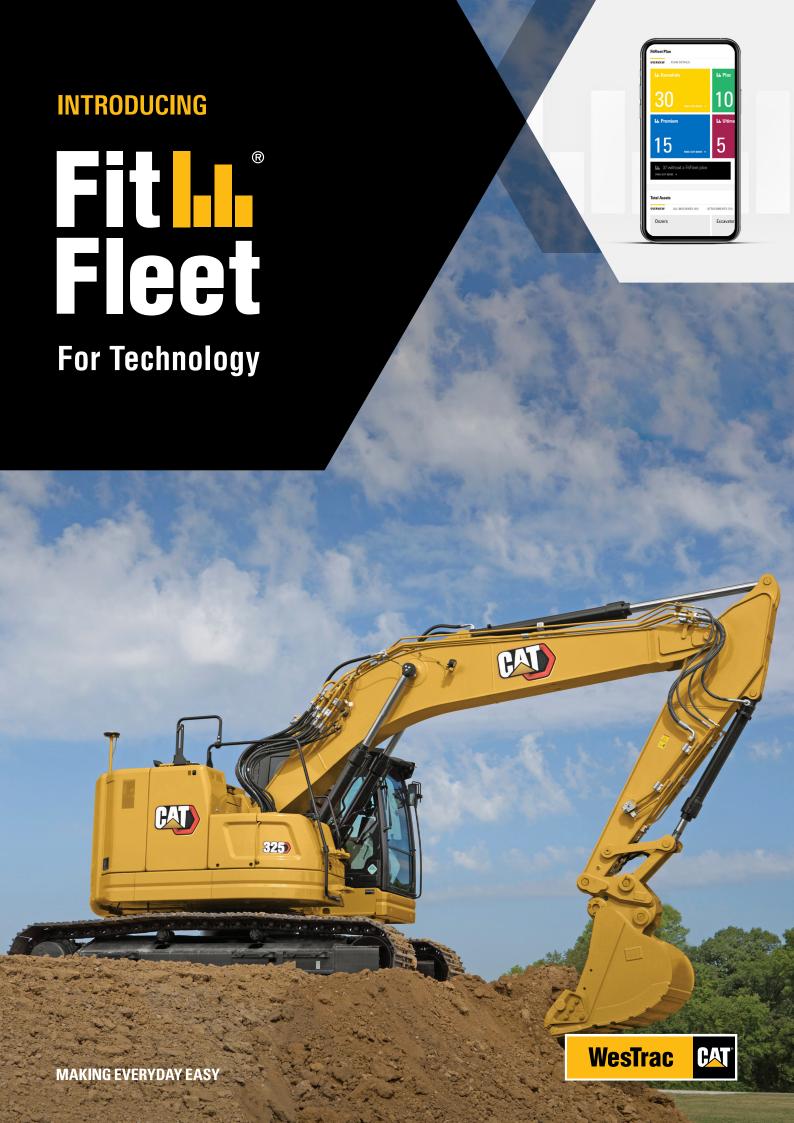

# Support your new Cat® Next Generation Performance Excavator with a FitFleet® for Technology agreement.

Your Next Generation Performance Excavator is equipped with the latest technology that Caterpillar® has to offer. A FitFleet for Technology agreement is your end-to-end technology solution, delivering data-driven insights into the overall health and utilisation of your excavator, whilst helping you get the most out of your machine with personalised technology support from WesTrac.

FitFleet for Technology can be applied to all FitFleet agreement levels for your excavator, adding additional benefits on top of the standard Essentials, Plus, Premium and Ultimate agreements. FitFleet for Technology is included on all Next Gen Performance Excavators with 3D Cat Grade for the first year of ownership when signed up to any FitFleet agreement. Discover the four levels of FitFleet below.